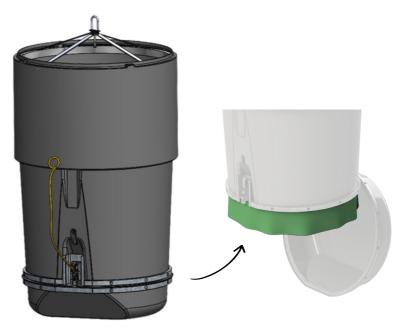

### SEMI-UNDERGROUND BIO-WASTE CONTAINERS

**Exterior - Cut-out** 

Internal solution

### **Technical structure**

The opening between the inner container and juice collector is guaranteed by a PVC skirt to prevent leakage. Single hook and rope emptying.