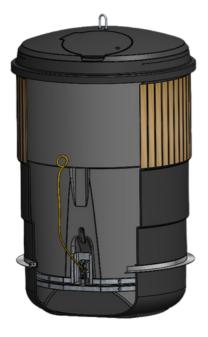

### SEMI-UNDERGROUND BIO-WASTE CONTAINERS

**Exterior - Cut-out** 

Internal solution

### Placement is important

Installed 150 cm underground for natural insulation and slowing down the fermentation process to prevent the formation of odours.

### **Composition**

Rigid high-density polyethylene tank: resistant to leachate acid.

Looking for a proven solution for bio-waste?
Installed at beaches, offices, parcs, retirement and care houses, restaurants, parkings, campings, housing blocs, leisure spots, ...? Contact us!