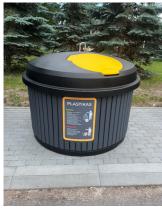

### SEMI-UNDERGROUND BIO-WASTE CONTAINERS

**Exterior - Cut-out** 

Internal solution

### **KEY FEATURES**