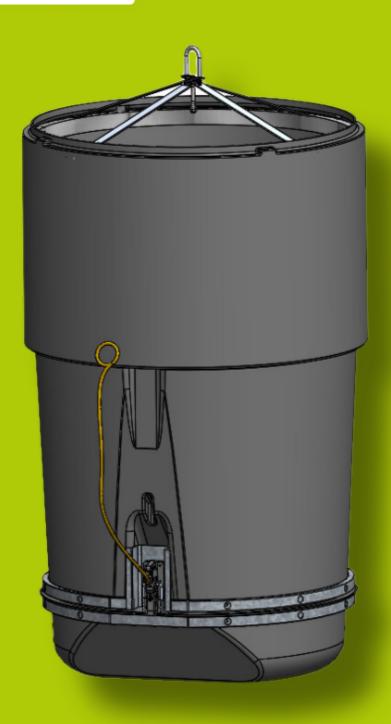

### SEMI-UNDERGROUND BIO-WASTE CONTAINERS

**Exterior - Cut-out** 

Internal solution

### **Technical structure**

The opening between the inner container and juice collector is guaranteed by a PVC skirt to prevent leakage. Single hook and rope emptying.